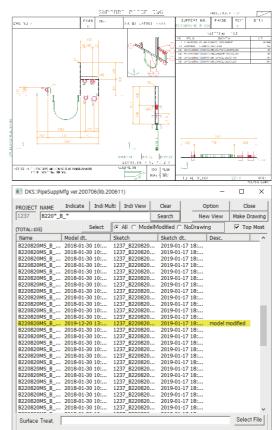

nst. Sketch : Pipe Inst. Sketch, a solution optimized for creating piping and support installation drawings

3. Pipe Sketch : Piping drawings that help minimize user touch-ups while allowing flexible customization

**01** Convenient user interface

**03** Convenient administrator

02

tools

Flexible customization

to reflect user requirements

•

**Product Features** 

Commonness

8

01

02

**Piping Product Software** 

CAD Development Company

Modeling (Pipe Designer/ Support Designer) Detail Drawing (Pipe Sketch/Support Sketch)

Installation Drawing (Pipe Inst.Sketch)

## Product UI [User Interface]

#### Pipe Designer (Software: AVEVA MARINE)



## Support Designer (Software: AVEVA MARINE)



#### Pipe Sketch (Software: TRIBON)



#### Support Sketch (Software: TRIBON, AVEVA MARINE)















17.12 I



function

Benefit

(\$)

Cost Reduction

drawing creation to help reduce time

Improved Work Efficiency

Consistent and convenient modeling and creation of detail

Fast and accurate aggregation and derivation of piping BOM

Prevention of human errors by minimizing user touch-ups

Minimized setup for each project through the administrator

based on automated creation of detail drawings

1. Intuitive user interface and simplified modeling 2. Various utilities available

## Installation Drawing (Pipe Inst. Sketch)

1. Indicate various information as labels and symbols 2. Semi-automatic system







4View Type

2. Information input for production and manufacture using external files

3. Insertion of additional views and detail views

4. Listing of models and drawing i