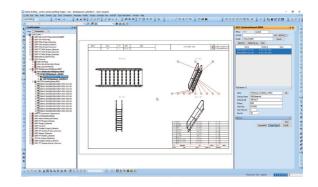

r)

- 1. Creation of standardized steel outfitting models 2. Diverse modeling utilities
- 3. Information processing for automated production of detail drawings
- 4. Structure-based vent modeling

#### Detail Drawing (Vent Sketch/Outfitting Sketch)

- Creation of a list of quantities according to the purpose of building sub-material
- 2. Function of combining diverse forms of drawings

## Product UI [User Interface]

### ♦ Vent Designer (Software: TRIBON, AVEVA MARINE)





## Product UI [User Interface]

## Platform Designer (Software: AVEVA MARINE)







## **Ladder Designer** (Software: TRIBON, AVEVA MARINE)







#### ♦ Handrail Designer (Software: TRIBON, AVEVA MARINE)







# **Vent Sketch** (Software: TRIBON, AVEVA MARINE)





#### **Outfitting Sketch** (Software: AVEVA MARINE)