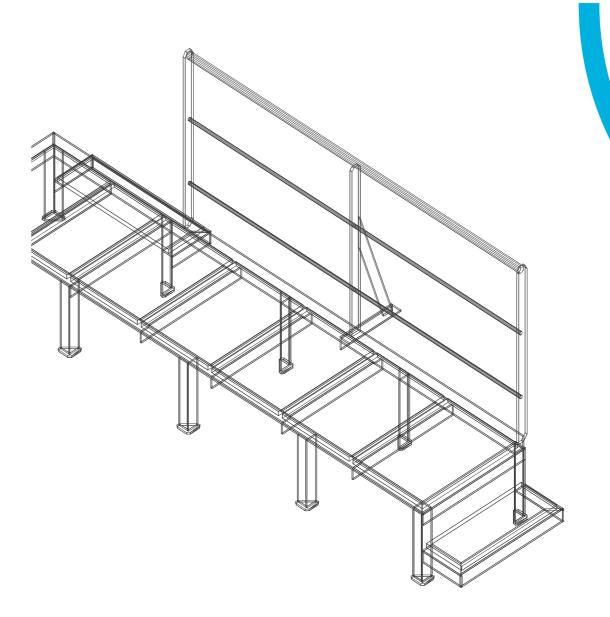

# OUTFITTING MODELING/ DRAWING

CAD Development Company

Vent Designer | Platform Designer | Ladder Designer | Handrail Designer | Vent Sketch | Outfitting Sketch





# • • • •

# Steel Outfitting Software Structure Product Grop

- 1. Vent Designer: Vent Designer, the best solution for structure-based vent/duct modeling with excellent scalability
- 2. Platform Designer: Platform Designer allowing fast and easy platform modeling in reflection of user requirements
- 3. Ladder Designer: Ladder Designer for standardized ladder modeling with excellent scalability
- 4. Handrail Designer: Handrail Designer for standardized handrail modeling with excellent scalability
- 5. Vent Sketch: Vent Sketch, a solution for creating shop drawings of vent/duct models created using Vent Designer
- **6. Outfitting Sketch**: Outfitting Sketch, a solution for creating consistent shop drawings of steel outfitting models such as platforms, ladders, and handrails

Modeling (V