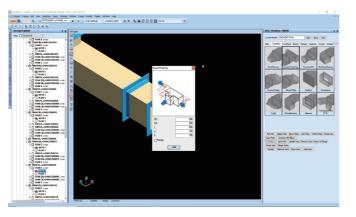

urpose of sub-material

# Improved Work Efficiency

- · Prevention of human errors by minimizing user touch-ups based on automated creation of detail drawings
- Expansion of the standard types based on administrator and customizing features

#### Modeling (Vent Designer/ Platform Designer/ Ladder Designer/ Handrail Designer)

- 1. Creation of standardized steel outfitting models 2. Diverse modeling utilities
- 3. Information processing for automated production of detail drawings
- 4. Structure-based vent modeling

#### Detail Drawing (Vent Sketch/Outfitting Sketch)

- Creation of a list of quantities according to the purpose of building sub-material
- 2. Function of combining diverse forms of drawings

## Product UI [User Interface]

### ♦ Vent Designer (Software: TRIBON, AVEVA MARINE)





## Product UI [User Interface]

## Platform Designer (Software: AVEVA MARINE)







## **Ladder Designer** (Software: TRIBON, AVEVA MARINE)







#### ♦ Handrail Designer (Software: TRIBON, AVEVA MARINE)







# **Vent Sketch** (Software: TRIBON, AVEVA MARINE)





#### **Outfitting Sketch** (Software: AVEVA MARINE)