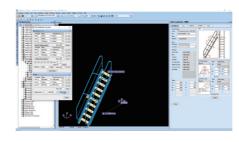

etail drawings
- Expansion of the standard types based on administrator and customizing features

#### Modeling (Vent Designer/ Platform Designer/ Ladder Designer/ Handrail Designer)

- 1. Creation of standardized steel outfitting models 2. Diverse modeling utilities
- 3. Information processing for automated production of detail drawings
- 4. Structure-based vent modeling

#### Detail Drawing (Vent Sketch/Outfitting Sketch)

- Creation of a list of quantities according to the purpose of building sub-material
- 2. Function of combining diverse forms of drawings

## Product UI [User Interface]

### ♦ Vent Designer (Software: TRIBON, AVEVA MARINE)





## Product UI [User Interface]

## Platform Designer (Software: AVEVA MARINE)







## **Ladder Designer** (Software: TRIBON, AVEVA MARINE)







#### ♦ Handrail Designer (Software: TRIBON, AVEVA MARINE)







# **Vent Sketch** (Software: TRIBON, AVEVA MARINE)





#### **Outfitting Sketch** (Software: AVEVA MARINE)