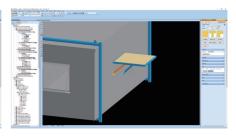

by minimizing user touch-ups based on automated creation of detail drawings
- Expansion of the standard types based on administrator and customizing features

#### Modeling (Vent Designer/ Platform Designer/ Ladder Designer/ Handrail Designer)

- 1. Creation of standardized steel outfitting models 2. Diverse modeling utilities
- 3. Information processing for automated production of detail drawings
- 4. Structure-based vent modeling

#### Detail Drawing (Vent Sketch/Outfitting Sketch)

- Creation of a list of quantities according to the purpose of building sub-material
- 2. Function of combining diverse forms of drawings

## Product UI [User Interface]

### ♦ Vent Designer (Software: TRIBON, AVEVA MARINE)





## Product UI [User Interface]

## Platform Designer (Software: AVEVA MARINE)







## **Ladder Designer** (Software: TRIBON, AVEVA MARINE)







#### ♦ Handrail Designer (Software: TRIBON, AVEVA MARINE)







# **Vent Sketch** (Software: TRIBON, AVEVA MARINE)





#### **Outfitting Sketch** (Software: AVEVA MARINE)