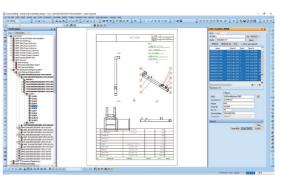

r/ Platform Designer/ Ladder Designer/ Handrail Designer)

- 1. Creation of standardized steel outfitting models 2. Diverse modeling utilities
- 3. Information processing for automated production of detail drawings
- 4. Structure-based vent modeling

#### Detail Drawing (Vent Sketch/Outfitting Sketch)

- Creation of a list of quantities according to the purpose of building sub-material
- 2. Function of combining diverse forms of drawings

## Product UI [User Interface]

### ♦ Vent Designer (Software: TRIBON, AVEVA MARINE)





## Product UI [User Interface]

## Platform Designer (Software: AVEVA MARINE)







## **Ladder Designer** (Software: TRIBON, AVEVA MARINE)







#### ♦ Handrail Designer (Software: TRIBON, AVEVA MARINE)







# **Vent Sketch** (Software: TRIBON, AVEVA MARINE)





#### **Outfitting Sketch** (Software: AVEVA MARINE)