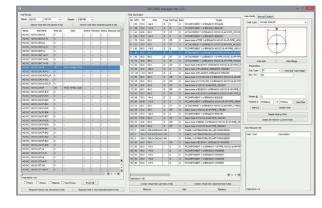

Easy sub-material sorting by search term · Fast and convenient assembly tree editing
- · Automatic creation of assembly weight
- · Automatic creation of plate nesting drawings
- · Profile auto nesting and editing features
- · Convenient production of profile nesting and profile detail drawings
- · Convenient project management using the administrative interface
- · Comparative checking of model quantity and drawings and report creation features
- · Convenient production of quantity information on sub-material and materials in Excel

### Program Functions

1. Part Generation 2. Assembly Tree

3. Part Lis 4. Weight C.O.G

5. Material List 6. Difference Check

7. Option 8. Profile Nesting

9. Nesting Info Labeling 10. Nesting Part List-Plate Nesting

# Hole Manager

(Software: AVEVA MARINE)



# Benefit



#### **Cost Reduction**

- · Improved productivity through automatic hole search and generation
- · Improved consistency and cost reduction by preventing
- incorrect operation



#### Improved Work Efficiency

- · Enhanced convenience with minimal touchups
- · Reduced time by creating BOM files automatically
- · Improved productivity with automatic production of hull nesting drawings
- · Increased efficiency and consistency based on comparative
- checking of model quantity and drawing quantity

# Program Features

- Convenient user interface
- · Virtual hole inquiry for each panel · Vitual hole request to Hull team
- · Manual creation of virtual holes · Virtual hole deletion request to Hull team
- · Virtual hole history check function
- · Creation of Virtual holes by Hull te