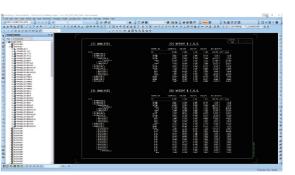

# A Hull Info. Manager

(Software: AVEVA MARINE)

# ♦ Hull Info. Manager (Software: AVEVA MARINE)