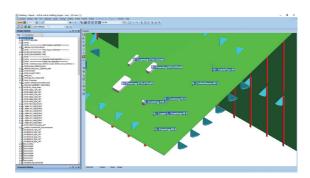

ole history check function
- · Creation of Virtual holes by Hull team
- Rejection and deletion of virtual holes by Hull team
- · Batch processing of outfitting virtual holes creation
- · Automatic hole location and type search by panel and department
- Review the hull holes through the symbolic view
- · Easy modification of outfitting virtual hole size, type, merge, split, etc



- · Convenient use based on an interface for each work process for the hull

- · Easily managed by the administrator

## Program Functions

1. Hole Search 2. Create Virtual Hole 3. Modify Hole 4. Manual Hole

6. Hole Request Info

5. Request Hole to Hull 7. Hull Hole Manager

#### Product UI [User Interface]

# ♦ Hull Info. Manager (Software: AVEVA MARINE)









# ♦ Hole Manager (Software: AVEVA MARINE)