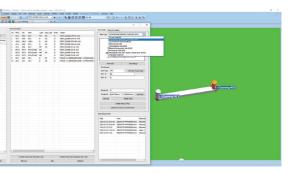

e history check function
- · Creation of Virtual holes by Hull team
- Rejection and deletion of virtual holes by Hull team
- · Batch processing of outfitting virtual holes creation
- · Automatic hole location and type search by panel and department
- Review the hull holes through the symbolic view
- · Easy modification of outfitting virtual hole size, type, merge, split, etc



- · Convenient use based on an interface for each work process for the hull

- · Easily managed by the administrator

## Program Functions

1. Hole Search 2. Create Virtual Hole 3. Modify Hole 4. Manual Hole

6. Hole Request Info

5. Request Hole to Hull 7. Hull Hole Manager

#### Product UI [User Interface]

# ♦ Hull Info. Manager (Software: AVEVA MARINE)









# ♦ Hole Manager (Software: AVEVA MARINE)