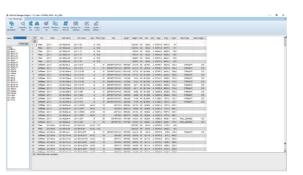

Virtual hole deletion request to Hull team
- · Virtual hole history check function
- · Creation of Virtual holes by Hull team
- Rejection and deletion of virtual holes by Hull team
- · Batch processing of outfitting virtual holes creation
- · Automatic hole location and type search by panel and department
- Review the hull holes through the symbolic view
- · Easy modification of outfitting virtual hole size, type, merge, split, etc



- · Convenient use based on an interface for each work process for the hull

- · Easily managed by the administrator

## Program Functions

1. Hole Search 2. Create Virtual Hole 3. Modify Hole 4. Manual Hole

6. Hole Request Info

5. Request Hole to Hull 7. Hull Hole Manager

#### Product UI [User Interface]

# ♦ Hull Info. Manager (Software: AVEVA MARINE)









# ♦ Hole Manager (Software: AVEVA MARINE)