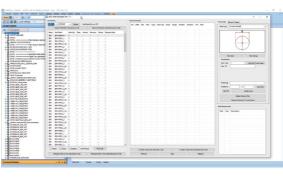

# Hole Manager

(Software: AVEVA MARINE)

# ♦ Hole Manager (Software: AVEVA MARINE)