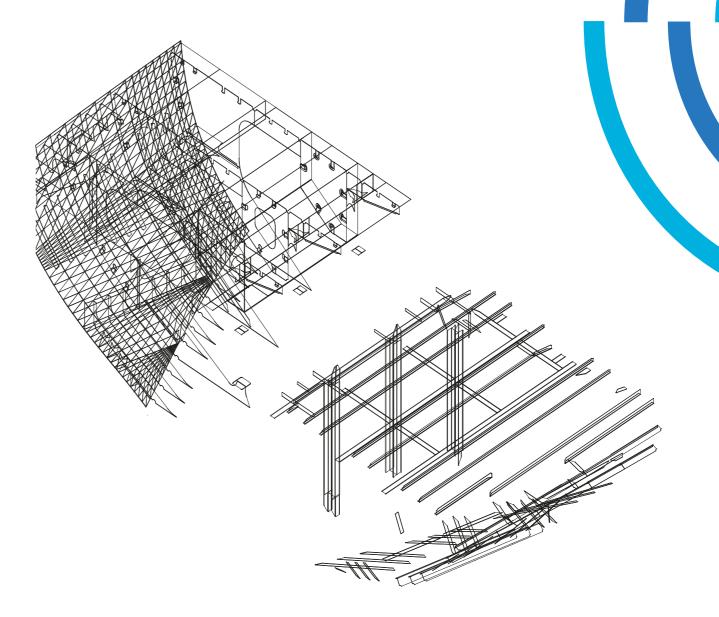

# A Hull Info. Manager

(Software: AVEVA MARINE)

### Program Functions

1. Part Generation 2. Assembly Tree

3. Part Lis 4. Weight C.O.G

5. Material List 6. Difference Check

7. Option 8. Profile Nesting

9. Nesting Info Labeling 10. Nesting Part List-Plate Nesting