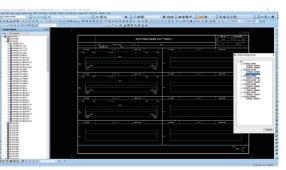

# Hole Manager

(Software: AVEVA MARINE)

# ♦ Hole Manager (Software: AVEVA MARINE)