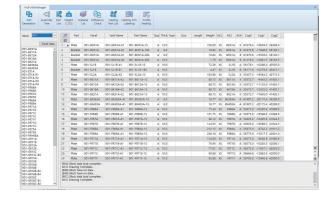

#### Product UI [User Interface]

# ♦ Hull Info. Manager (Software: AVEVA MARINE)